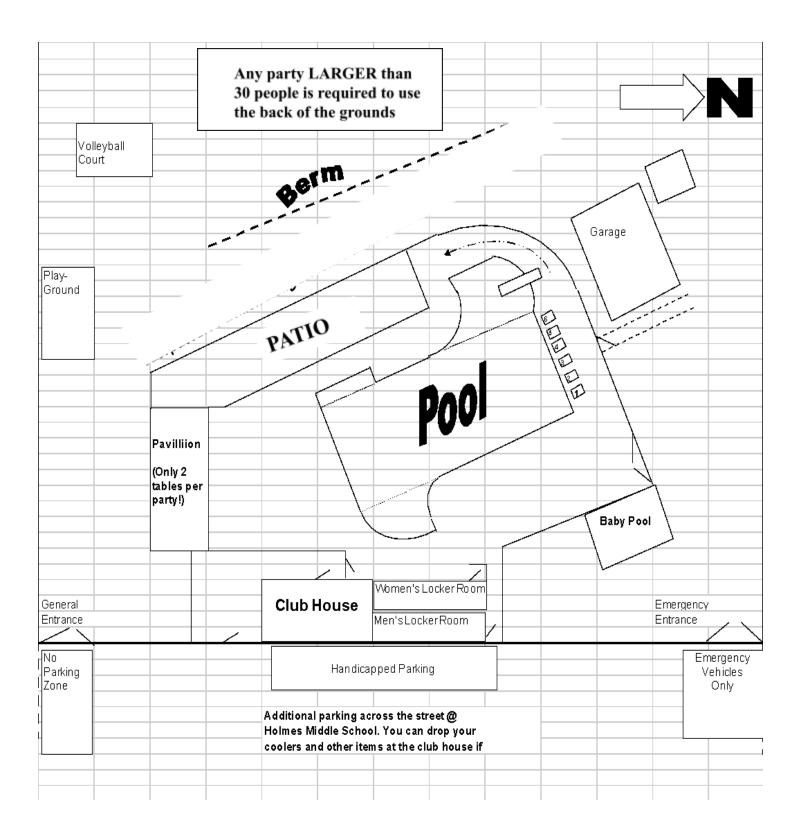

## Newburgh Swim Club

- ▶ Parties of 11 or more people require advanced booking..
- The club can accommodate parties totaling 50 people. This could be comprised of one 50-member party, two 25-member parties, or any other combination of parties totaling 50 people. Larger parties are subject to approval by vote of the board of directors.
- ► All parties of 30 or more are required to use the back area of the grounds.
- ▶ Parties can use at most two picnic tables under the pavilion.
- ► A \$50.00 non-refundable booking fee is required to secure the party event date. If the pool or club is closed on the reserved date, the booking fee will be refunded. (Check to be made out to Newburgh Swim Club)
- Party signs are restricted to the immediate site of the party. No banners or signs are permitted at the entrance of the club.
- Members are required to provide a guest list on the form provided prior to the start of the party.
- ► If the member is paying guest fees, all guest fees must be paid prior to the start of the party. The final guest count will be confirmed with the manager on duty and any adjustment to the guest fee payment will be made at the conclusion of the party.
- Members are responsible for informing their guests of the sign-in procedures at the front desk.
- Members will be paged over the public address system to inform them of their guest's arrival. Members will be responsible for meeting their guests at the front desk and escorting them to the party site.
- Members are responsible for the communication and observance of all club rules and regulations by their guests. (See attachment)
- Special requests must be submitted in writing and approved by the club manager or assistant manager and the NSC board prior to the party.
- ▶ Party tents may be rented from the club for a nominal fee. Weather permitting.

► TWO (2) TABLES MAXIMUM UNDER THE PAVILION.

- ► COOLERS ARE SUBJECT TO INSPECTION BY THE STAFF.
- MOONWALKS, OTHER SPECIAL ATTRACTIONS OR EQUIPMENT MUST BE BOARD APPROVED PRIOR TO THE PARTY EVENT.